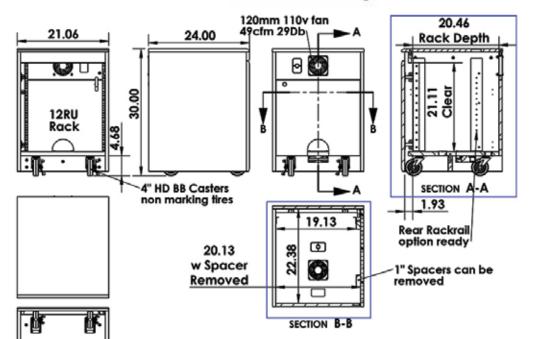

# **Specifications**

Model: CR1000EX

Width: 21" Depth: 24" Height: 30"

# Standard Features

- Thermowrap surf(x) finish
- Locking front and rear doors
- RR12 12U front and rear rack rails
- FAN Quiet cooling fan
- 4" heavy duty casters (2 locking)
- Can be butted together to span a room or wall
- Ships assembled