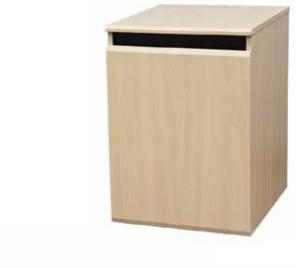

# **CR1000EX** Single Rack Credenza

**CR1000EX** is a fully assembled executive credenza with traditional furniture design. The elegant laminate finish is enhanced by the beveled door and precision European hardware. Can be butted together to span a room or wall.

# Standard Features

- Thermowrap surf(x) finish
- Locking front and rear doors
- RR12 12U front and rear rack rails
- FAN Quiet cooling fan
- 4" heavy duty casters (2 locking)
- Can be butted together to span a room or wall
- Ships assembled