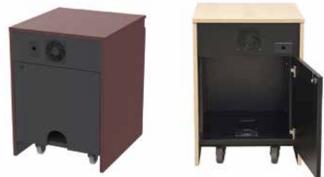

# Standard Features

- Thermowrap surf(x) finish
- Locking front and rear doors
- RR12 12U front and rear rack rails
- FAN Quiet cooling fan
- 4" heavy duty casters (2 locking)
- Can be butted together to span a room or wall
- Ships assembled

### **Options**

- MM1232 Monitor and camera mount (12" 32")
- PM2-S Single monitor mount (37"-60" 200 lbs max)
- PB Six outlet power bar with 10 ft. cord
- TVCB Camera bracket for freestanding or wall mount TV's
- CS Wall mount camera or codec shelf
- FAN Additional quiet cooling fan
- 9107 Lacing bar (19" long)
- 9031 Vented metal shelf
- 9041 Sliding shelf
- 9052 Sliding drawer
- MAGKEY Additional key for hidden locks
- **LEV4AX4** 4x Levelers for non-mobile applications